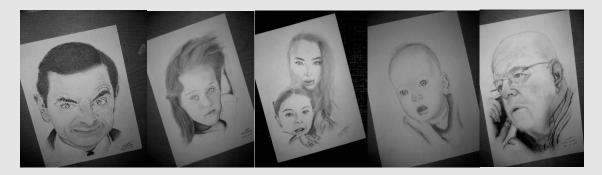

## THE PORTRAIT:

The standard portrait is done in black charcoal artist-grade, lightfast pencil.

- Drawing displays, a SINGLE head + shoulders (no full body or color)
- Unless specified, portraits are done on A4/8.5" x 11" letter-sized paper.
- Paper is finely-textured high-grade white artist 280gr.
- Portraits will come in a protective folder without frame.

Customer will need to provide 2 to 3 photos of the head + shoulders in good quality. You wouldn't want me to have to guess what the subject in the photo looks like ;-)

## **Example**:



## **Starting at:**

\$**200** – to \$**600** 

For custom inquiries (Public figures, dual portraits; larger size etc.) please feel free to contact me at:

petoolsportraits@gmail.com

petoolsportraits.com

mond Furmanski

**Mendy Furmanski**